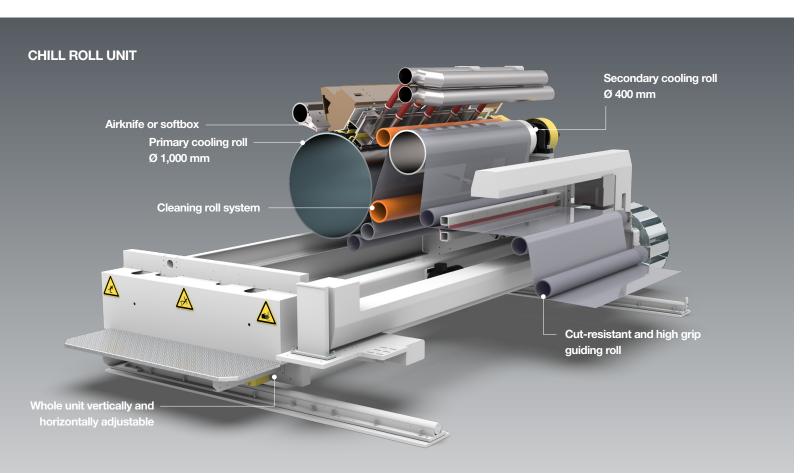

### DOWNSTREAM EQUIPMENT

- Chill roll unit
- Edge trim cutting before MDO unit
- MDO unit
- Single side reversible corona treatment unit
- Thickness measuring unit
- Post cooling roll after corona treatment
- Oscillation frame or winder oscillation
- ► Film inspection system