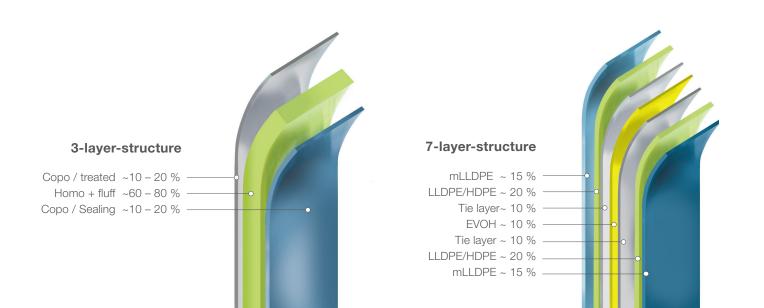

## Key Features

- Films with high transparency and low haze values
- Wide thickness range
- HO-LT extruders for heat-sensitive polymers like EVOH