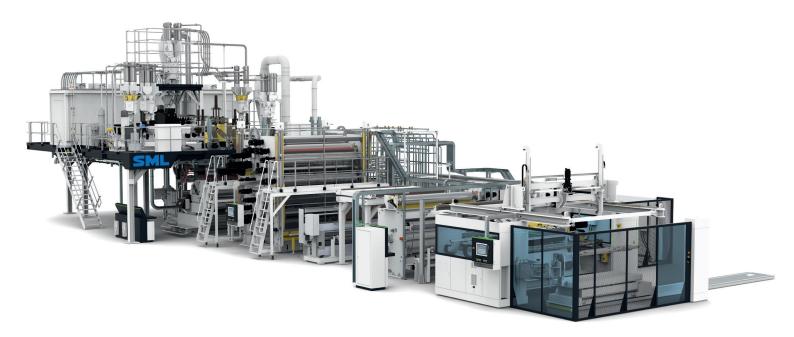

# Precision down to the smallest detail

SML's cast film lines manufacture CPP / MDO-PP, CPE / MDO-PE films with excellent mechanical and optical properties. The monoaxial stretching process in SML's cast film lines offers a wide range of options to improve product quality. The entire equipment can be individually adapted to customers' requirements.

### **EXTRUSION UNIT**

- Gravimetric dosing system
- Number of extruders: 5
- Extruder diameter 45 135 mm
- ► Hydraulic disc filter
- Feedblock with variable geometry
- Automatic flat die
- Die splitting system
- Double chamber vacuum box
- Main extruder with a vertical scraptruder for the refeeding of edge trims

### DOWNSTREAM EQUIPMENT

- Chill roll unit
- Edge trim cutting before MDO unit
- MDO unit
- Single side reversible corona treatment unit
- Thickness measuring unit
- Post cooling roll after corona treatment
- Oscillation frame or winder oscillation
- ► Film inspection system

### **WINDING UNIT**

► Horizontal sliding winder for the production of inline slitted rolls and mother rolls on 6-inch winding shafts