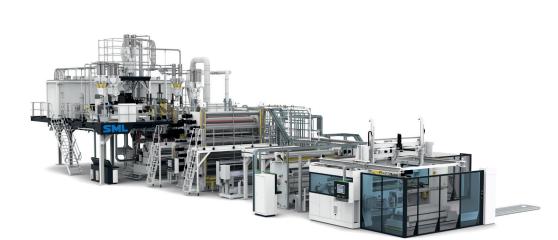

# Precision down to the smallest detail

SML's cast film lines manufacture CPP / MDO-PP, CPE / MDO-PE films with excellent mechanical and optical properties. The monoaxial stretching process in SML's cast film lines offers a wide range of options to improve product quality. The entire equipment can be individually adapted to customers' requirements.

### **EXTRUSION UNIT**

- Gravimetric dosing system
- Number of extruders: 5
- Extruder diameter 45 135 mm
- ► Hydraulic disc filter
- Feedblock with variable geometry
- Automatic flat die
- Die splitting system
- Double chamber vacuum box
- Main extruder with a vertical scraptruder for the refeeding of edge trims

### DOWNSTREAM EQUIPMENT

- Chill roll unit
- Edge trim cutting before MDO unit
- MDO unit
- Single side reversible corona treatment unit
- Thickness measuring unit
- Post cooling roll after corona treatment
- Oscillation frame or winder oscillation
- ► Film inspection system

### **WINDING UNIT**

► Horizontal sliding winder for the production of inline slitted rolls and mother rolls on 6-inch winding shafts

#### Dimensions:

H 9.1 m L 34.1 m W 13.1 m