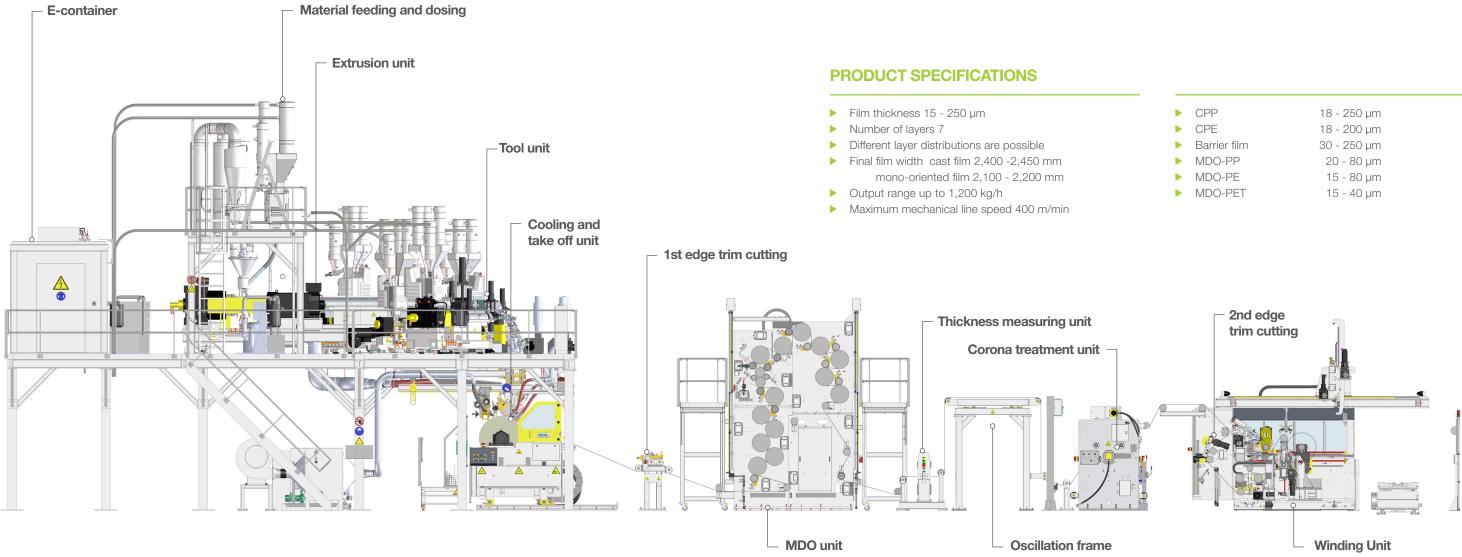

### **EXTRUSION UNIT**

- Gravimetric dosing system
- Number of extruders: 5
- Extruder diameter 45 135 mm
- ► Hydraulic disc filter
- Feedblock with variable geometry
- Automatic flat die
- Die splitting system
- Double chamber vacuum box
- Main extruder with a vertical scraptruder for the refeeding of edge trims

### DOWNSTREAM EQUIPMENT

- Chill roll unit
- Edge trim cutting before MDO unit
- MDO unit
- Single side reversible corona treatment unit
- Thickness measuring unit
- Post cooling roll after corona treatment
- Oscillation frame or winder oscillation
- ► Film inspection system

| CPP          | 18 - 250 µm |
|--------------|-------------|
| CPE          | 18 - 200 µm |
| Barrier film | 30 - 250 µm |
| MDO-PP       | 20 - 80 µm  |
| MDO-PE       | 15 - 80 µm  |
| MDO-PET      | 15 - 40 µm  |
|              |             |

### **WINDING UNIT**

► Horizontal sliding winder for the production of inline slitted rolls and mother rolls on 6-inch winding shafts