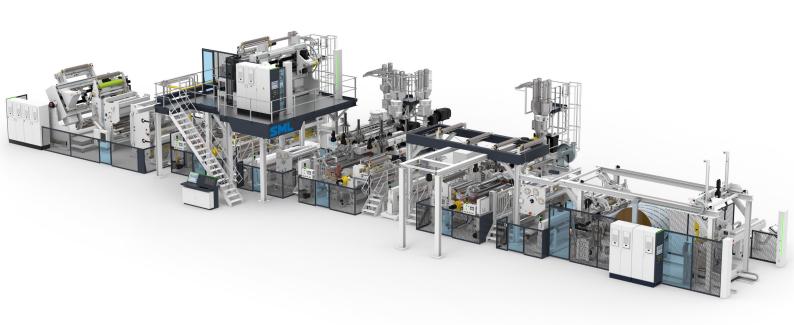

# extrusion coating & laminating lines

► Triplex – ASEPTIC PACKAGING

Extrusion lines – engineered to perform

## Precise interaction for the highest quality

SML's Triplex coating and laminating line is designed to manufacture complex composite carton packaging in one simple and cost-effective process. It is based on robust mechanical engineering and precise machine control. The Triplex line can handle thin paper as well as rigid

## **Key Features**

- Good accessibility
- · High quality components
- Best cost performance ratio
- Easy operation

paperboard at an equally high quality.

| Products                  | Aseptic board packaging         |
|---------------------------|---------------------------------|
| Product width             | 700 - 1,350 mm / 850 - 1,650 mm |
| Typical lamination weight | 15 - 25 g/sqm                   |
| Typical inside weight     | 20 - 40 g/sqm                   |
| Typical decor weight      | 12 - 25 g/sqm                   |
| Total product weight      | 150 - 400 g/sqm                 |

| Max. line speed | 400 m/min, higher line speeds on request |
|-----------------|------------------------------------------|
| Roller width    | 1,500 mm                                 |
| Line design     | LID (Laminate/Inside/Decor)              |