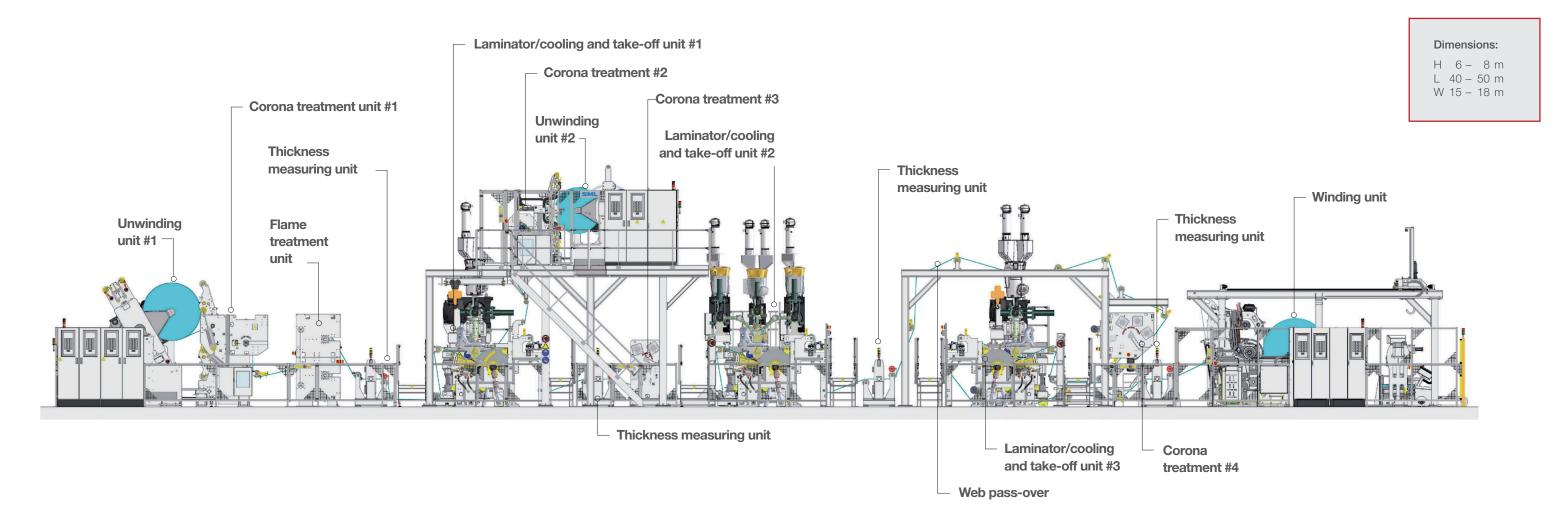

#### **UNWINDING UNIT #1 (BOARD)**

- ► Fully automatic turret unwind with shaftless operation, bi-directional unwinding
- Maximum reel diameter 1,600 mm
- Maximum reel weight 3,500 kg, in-floor reel loading trolley

#### **CORONA #1**

- ► For treating paper from unwinder #1
- Single-sided treatment

#### **FLAME TREATMENT**

- ► For treating board from unwinder #1
- Treatment on both sides

#### **UNWINDING UNIT #2**

- ► Fully automatic turret unwinder with shaftless operation for bi-directional unwinding
- Maximum reel diameter 1,270 mm
- Maximum load 2,000 kg
- Crane system for reel loading

#### **CORONA #2**

- For treating aluminium foil from unwind #2
- ▶ Single-sided treatment

#### **STATION #1 (LAMINATE)**

- ► Batch dosing system
- Extruder Ø 135/33 LD
- ▶ Hydraulic melt filter and a motorised melt pressure valve
- Automatic Cloeren EBR die with internal and external deckling
- > 3-roll laminator with a chill roll diameter of 1,000 mm

#### **CORONA #3**

- For the treatment of material upstream of laminator #2
- Single-sided treatment

#### **STATION #2 (INSIDE)**

- ▶ Batch dosing system
- Extruder Ø 90/33 LD
- Extruder Ø 90/33 LD
- Extruder Ø 75/33 LD
- ▶ Hydraulic melt filter and motorised melt pressure valve
- > 3-layer feedblock with a variable geometry
- ► Automatic Cloeren EBR die with internal and external deckling
- ▶ 3-roll laminator with a chill roll diameter of 1,000 mm

#### **CORONA #4**

- For a treatment of paper upstream of the laminator
- Single-sided treatment

#### **STATION #3 (DECOR)**

- ▶ Batch dosing system
- ► Extruder Ø 105/33 LD
- ► Hydraulic melt filter and motorised melt pressure valve
- Automatic Cloeren EBR die with internal and external deckling
- > 3-roll laminator with a chill roll diameter of 1,000 mm

#### **EDGE TRIMMING**

➤ 3-shear cut systems with a driven counterknife for trimming both side edges

#### THICKNESS MEASURING SYSTEM

- ▶ 4-frame system with a Kr85 sensor working in the differential measuring mode
- ▶ Optional IR measurement for the detection of single layers

#### **WINDING UNIT**

- ► Maximum load 4,000 kg
- ► Roll and shaft handling system