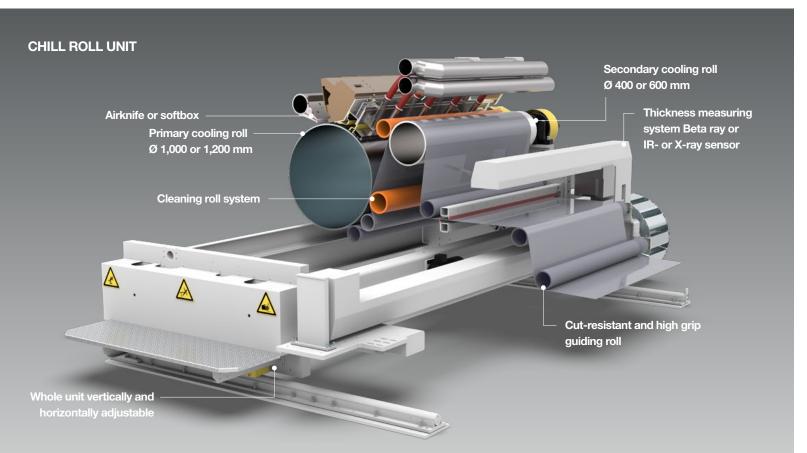

allest detail** SML's cast film lines manufacture CPP, CPE and cast PET films with excellent optical properties. SML serves all customers` needs - from XXL industrial lines of 6.5 m down to narrow flexible lines of 1 m net film width. The entire equipment can be individually adapted

to customers' requirements.

# **Key Features**

- Films with transparency and low haze values
- Wide thickness range
- Extra-wide lines for high output values
- Various winding units for individual requirements











# Always specially optimised for your needs

Cast film products are primarily used in the packaging industry for food and consumer goods. Due to their special properties, technical and medical products have become an additional area of application.



















**Oscillation frame** 



### **EXTRUSION UNIT**

- Gravimetric dosing system
- Number of extruders 1 5
- Extruder diameter 60 180 mm / optional twin-screw extruder
- ▶ Hydraulic disk or candle filter
- Feedblock with a fixed or variable geometry
- > Automatic single manifold or multi-manifold die
- Die splitting system
- Double chamber vacuum box
- Main extruder with a vertical scraptruder for the refeeding of edge trims

### **DOWNSTREAM EQUIPMENT**

- Edge trim cutting before corona treatment
- Corona treatment unit single side or single side reversible or double side
- Post cooling roll after corona treatment
- Oscillation frame or winder oscillation
- ► Film inspection system

| Dimensions: |     |   |     |   |
|-------------|-----|---|-----|---|
| Н           | 8.5 | _ | 9.5 | m |
| L           | 25  | _ |