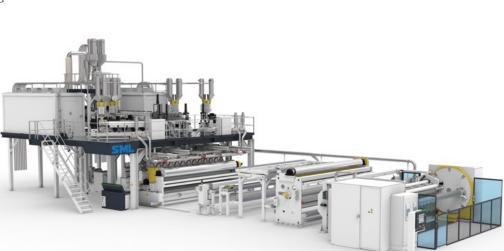

# ► CPP/CPE AND CAST PET FILM

Extrusion lines – engineered to perform **Precision down to the smallest detail** SML's cast film lines manufacture CPP, CPE and cast PET films with excellent optical properties. SML serves all customers` needs - from XXL industrial lines of 6.5 m down to narrow flexible lines of 1 m net film width. The entire equipment can be individually adapted

### **EXTRUSION UNIT**

- Gravimetric dosing system
- Number of extruders 1 5
- Extruder diameter 60 180 mm / optional twin-screw extruder
- ▶ Hydraulic disk or candle filter
- Feedblock with a fixed or variable geometry
- > Automatic single manifold or multi-manifold die
- Die splitting system
- Double chamber vacuum box
- Main extruder with a vertical scraptruder for the refeeding of edge trims

### **DOWNSTREAM EQUIPMENT**

- Edge trim cutting before corona treatment
- Corona treatment unit single side or single side reversible or double side
- Post cooling roll after corona treatment
- Oscillation frame or winder oscillation
- ► Film inspection system

## **WINDING UNIT**

- Turret winder for the production of mother rolls, max. roll diameter up to 1,500 mm
- ► Horizontal sliding winder for the production of inline slitted rolls and mother rolls on 3-inch and 6-inch winding shafts
- Different cross-cutting units available depending on the film
- Solutions available for short reels