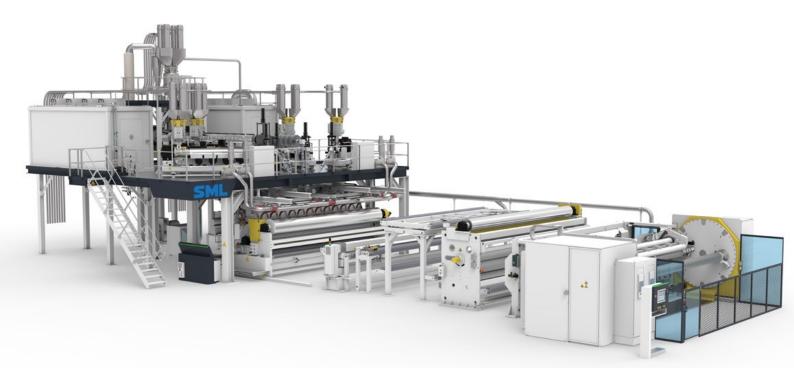

# ► CPP/CPE AND CAST PET FILM

Extrusion lines – engineered to perform **Precision down to the smallest detail** SML's cast film lines manufacture CPP, CPE and cast PET films with excellent optical properties. SML serves all customers` needs - from XXL industrial lines of 6.5 m down to narrow flexible lines of 1 m net film width. The entire equipment can be individually adapted

### **EXTRUSION UNIT**

- Gravimetric dosing system
- Number of extruders 1 5
- Extruder diameter 60 180 mm / optional twin-screw extruder
- ▶ Hydraulic disk or candle filter
- Feedblock with a fixed or variable geometry
- > Automatic single manifold or multi-manifold die
- Die splitting system
- Double chamber vacuum box
- Main extruder with a vertical scraptruder for the refeeding of edge trims

### **DOWNSTREAM EQUIPMENT**

- Edge trim cutting before corona treatment
- Corona treatment unit single side or single side reversible or double side
- Post cooling roll after corona treatment
- Oscillation frame or winder oscillation
- ► Film inspection system

## **WINDING UNIT**

- Turret winder for the production of mother rolls, max. roll diameter up to 1,500 mm
- ► Horizontal sliding winder for the production of inline slitted rolls and mother rolls on 3-inch and 6-inch winding shafts
- Different cross-cutting units available depending on the film
- Solutions available for short reels