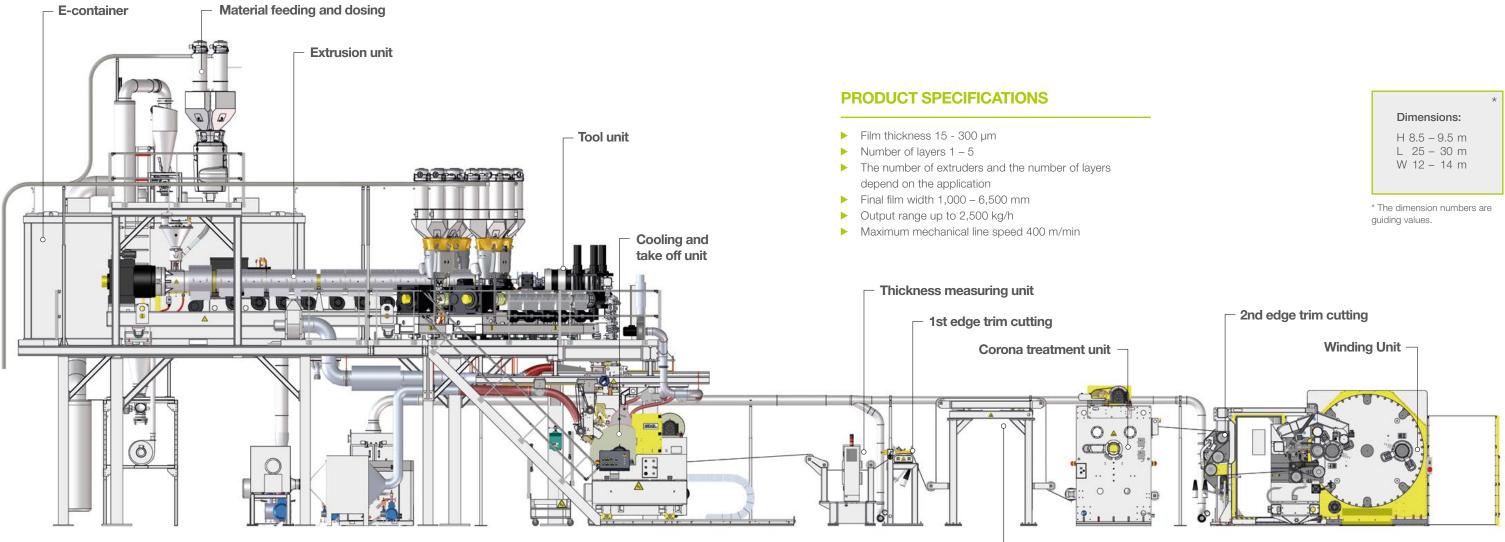

### **EXTRUSION UNIT**

- Gravimetric dosing system
- Number of extruders 1 5
- Extruder diameter 60 180 mm / optional twin-screw extruder
- ▶ Hydraulic disk or candle filter
- Feedblock with a fixed or variable geometry
- > Automatic single manifold or multi-manifold die
- Die splitting system
- Double chamber vacuum box
- Main extruder with a vertical scraptruder for the refeeding of edge trims

### **DOWNSTREAM EQUIPMENT**

- Edge trim cutting before corona treatment
- Corona treatment unit single side or single side reversible or double side
- Post cooling roll after corona treatment
- Oscillation frame or winder oscillation
- ► Film inspection system

| Dimensions: |     |   |     |   |
|-------------|-----|---|-----|---|
| Н           | 8.5 | _ | 9.5 | m |
| L           | 25  | _ | 30  | m |
| W           | 12  | _ | 14  | m |

## **WINDING UNIT**

- Turret winder for the production of mother rolls, max. roll diameter up to 1,500 mm
- ► Horizontal sliding winder for the production of inline slitted rolls and mother rolls on 3-inch and 6-inch winding shafts
- Different cross-cutting units available depending on the film
- Solutions available for short reels