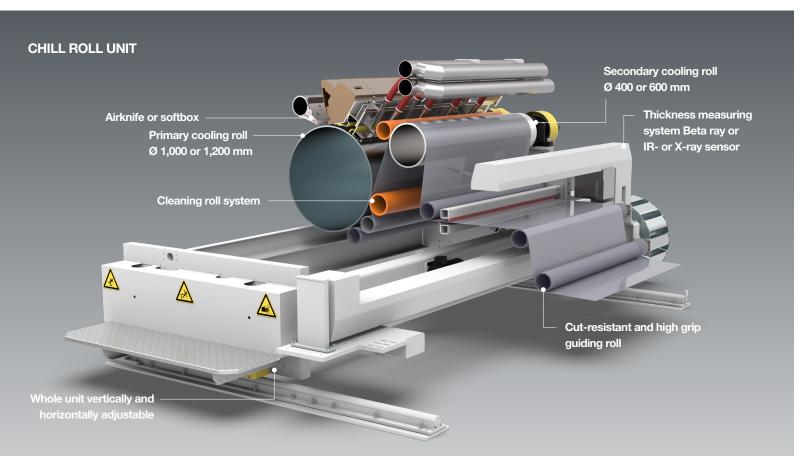

### DOWNSTREAM EQUIPMENT

- Edge trim cutting before corona treatment
- Corona treatment unit single side or single side reversible or double side
- Post cooling roll after corona treatment
- Oscillation frame or winder oscillation
- ► Film inspection system