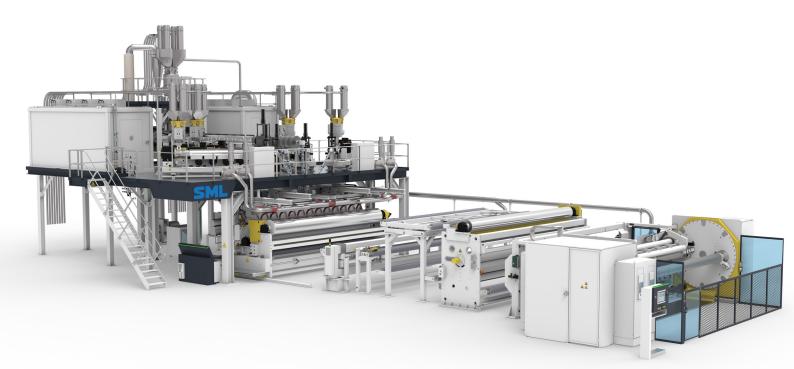

## ► CPP/CPE AND CAST PET FILM

Extrusion lines – engineered to perform **Precision down to the smallest detail** SML's cast film lines manufacture CPP, CPE and cast PET films with excellent optical properties. SML serves all customers` needs - from XXL industrial lines of 6.5 m down to narrow flexible lines of 1 m net film width. The entire equipment can be individually adapted

# Key Features

- Films with transparency and low haze values
- Wide thickness range
- Extra-wide lines for high output values
- Various winding units for individual requirements

**Oscillation frame** 

### **EXTRUSION UNIT**

- Gravimetric dosing system
- Number of extruders 1 5
- Extruder diameter 60 180 mm / optional twin-screw extruder
- ► Hydraulic filter, disc or candle filter
- Feedblock with a fixed or variable geometry
- > Automatic single manifold or multi-manifold die
- Die splitting system
- Double chamber vacuum box
- Main extruder with a vertical scraptruder for the refeeding of edge trims

### DOWNSTREAM EQUIPMENT

- Edge trim cutting before corona treatment
- Corona treatment unit single side or single side reversible or double side
- Post cooling roll after corona treatment
- Oscillation frame or winder oscillation
- ► Film inspection system

### **WINDING UNIT**

- ► Turret winder for the production of mother rolls, max. roll diameter up to 1,500 mm
- ► Horizontal sliding winder for the production of inline slitted rolls and mother rolls on 3-inch and 6-inch winding shafts
- ▶ Different cross-cutting units available depending on the film
- Solutions available for short reels