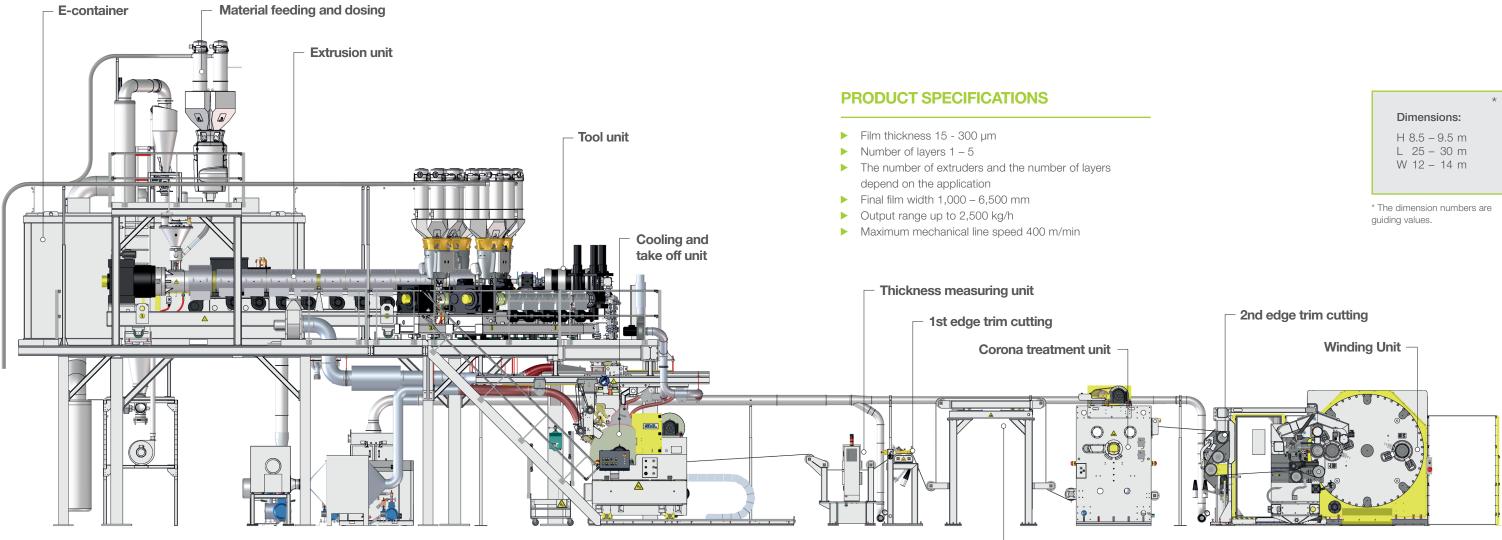

### **EXTRUSION UNIT**

- Gravimetric dosing system
- Number of extruders 1 5
- Extruder diameter 60 180 mm / optional twin-screw extruder
- ► Hydraulic filter, disc or candle filter
- Feedblock with a fixed or variable geometry
- > Automatic single manifold or multi-manifold die
- Die splitting system
- Double chamber vacuum box
- Main extruder with a vertical scraptruder for the refeeding of edge trims

### DOWNSTREAM EQUIPMENT

- Edge trim cutting before corona treatment
- Corona treatment unit single side or single side reversible or double side
- Post cooling roll after corona treatment
- Oscillation frame or winder oscillation
- ► Film inspection system

| Dimensions: |     |   |     |   |
|-------------|-----|---|-----|---|
| Н           | 8.5 | _ | 9.5 | m |
| L           | 25  | _ | 30  | m |
| W           | 12  | - | 14  | m |

### **WINDING UNIT**

- ► Turret winder for the production of mother rolls, max. roll diameter up to 1,500 mm
- ► Horizontal sliding winder for the production of inline slitted rolls and mother rolls on 3-inch and 6-inch winding shafts
- ▶ Different cross-cutting units available depending on the film
- Solutions available for short reels