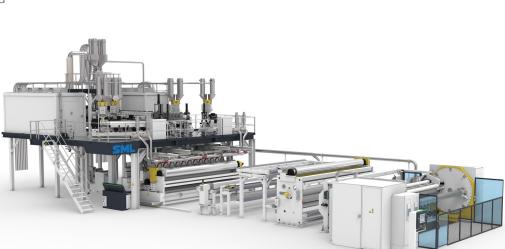

## ► CPP/CPE AND CAST PET FILM

Extrusion lines – engineered to perform **Precision down to the smallest detail** SML's cast film lines manufacture CPP, CPE and cast PET films with excellent optical properties. SML serves all customers` needs - from XXL industrial lines of 6.5 m down to narrow flexible lines of 1 m net film width. The entire equipment can be individually adapted

# Key Features

- Films with transparency and low haze values
- Wide thickness range
- Extra-wide lines for high output values
- Various winding units for individual requirements

**Oscillation frame** 

### **EXTRUSION UNIT**

- Gravimetric dosing system
- Number of extruders 1 5
- Extruder diameter 60 180 mm / optional twin-screw extruder
- ► Hydraulic filter, disc or candle filter
- Feedblock with a fixed or variable geometry
- > Automatic single manifold or multi-manifold die
- Die splitting system
- Double chamber vacuum box
- Main extruder with a vertical scraptruder for the refeeding of edge trims

### DOWNSTREAM EQUIPMENT

- Edge trim cutting before corona treatment
- Corona treatment unit single side or single side reversible or double side
- Post cooling roll after corona treatment
- Oscillation frame or winder oscillation
- ► Film inspection system

| Dimensions: |     |   |     |   |
|-------------|-----|---|-----|---|
| Н           | 8.5 | _ | 9.5 | m |
| L           | 25  | _ | 30  | m |
| W           | 12  | - | 14  | m |

### **WINDING UNIT**

- ► Turret winder for the production of mother rolls, max. roll diameter up to 1,500 mm
- ► Horizontal sliding winder for the production of inline slitted rolls and mother rolls on 3-inch and 6-inch winding shafts
- ▶ Different cross-cutting units available depending on the film
- Solutions available for short reels