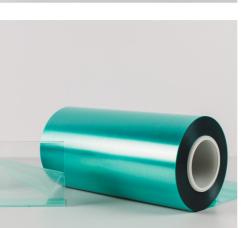

## ► CPP/CPE AND CAST PET FILM

Extrusion lines – engineered to perform **Precision down to the smallest detail** SML's cast film lines manufacture CPP, CPE and cast PET films with excellent optical properties. SML serves all customers` needs - from XXL industrial lines of 6.5 m down to narrow flexible lines of 1 m net film width. The entire equipment can be individually adapted

# Key Features

- Films with transparency and low haze values
- Wide thickness range
- Extra-wide lines for high output values
- Various winding units for individual requirements

**Oscillation frame** 