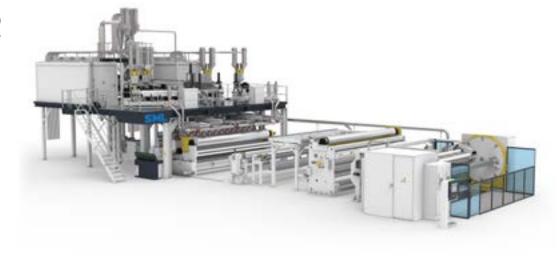

# cast film lines

► CPP/CPE AND CAST PET FILM

Extrusion lines – engineered to perform

## Precision down to the smallest detail

SML's cast film lines manufacture CPP, CPE and cast PET films with excellent optical properties. SML serves all customers' needs - from XXL industrial lines of 6.5 m down to narrow flexible lines of 1 m net film width. The entire equipment can be individually adapted

### **EXTRUSION UNIT**

- Gravimetric dosing system
- Number of extruders 1 5
- ► Extruder diameter 60 180 mm / optional twin-screw extruder
- Hydraulic disk or candle filter
- ► Feedblock with a fixed or variable geometry
- ► Automatic single manifold or multi-manifold die
- Die splitting system
- Double chamber vacuum box
- Main extruder with a vertical scraptruder for the refeeding of edge trims

### **DOWNSTREAM EQUIPMENT**

- ► Edge trim cutting before corona treatment
- ➤ Corona treatment unit single side or single side reversible or double side
- Post cooling roll after corona treatment
- Oscillation frame or winder oscillation
- Film inspection system

### **WINDING UNIT**

- Turret winder for the production of mother rolls, max. roll diameter up to 1,500 mm
- ► Horizontal sliding winder for the production of inline slitted rolls and mother rolls on 3-inch and 6-inch winding shafts
- Different cross-cutting units available depending on the film
- Solutions available for short reels