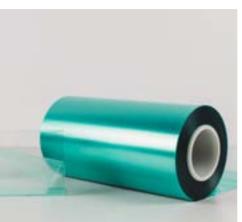

## Precision down to the smallest detail

SML's cast film lines manufacture CPP, CPE and cast PET films with excellent optical properties. SML serves all customers' needs - from XXL industrial lines of 6.5 m down to narrow flexible lines of 1 m net film width. The entire equipment can be individually adapted

### **Key Features**

- Films with transparency and low haze values
- Wide thickness range
- Extra-wide lines for high output values
- Various winding units for individual requirements