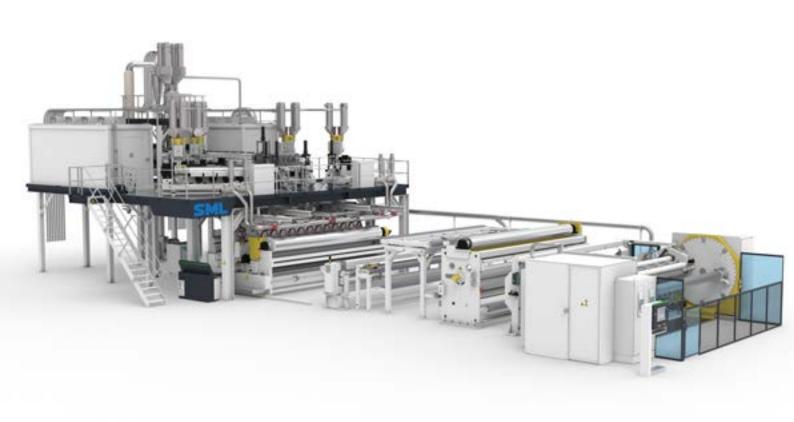

# cast film lines

► CPP/CPE AND CAST PET FILM

Extrusion lines – engineered to perform

## Precision down to the smallest detail

SML's cast film lines manufacture CPP, CPE and cast PET films with excellent optical properties. SML serves all customers' needs - from XXL industrial lines of 6.5 m down to narrow flexible lines of 1 m net film width. The entire equipment can be individually adapted