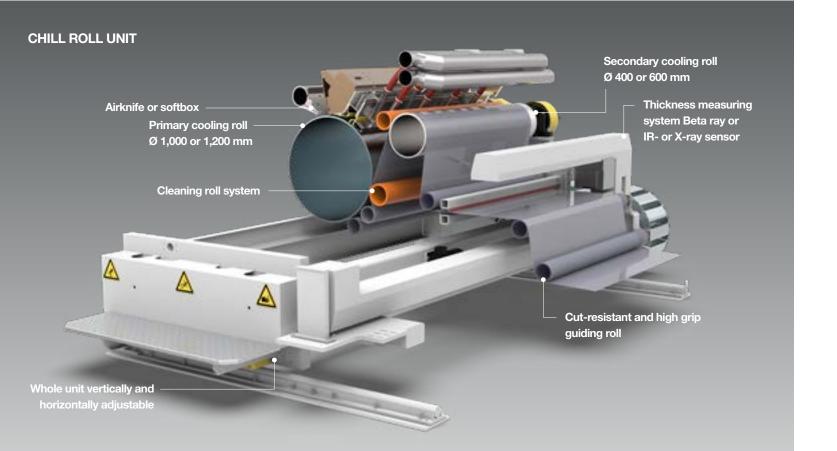

### **DOWNSTREAM EQUIPMENT**

- ► Edge trim cutting before corona treatment
- ➤ Corona treatment unit single side or single side reversible or double side
- Post cooling roll after corona treatment
- Oscillation frame or winder oscillation
- Film inspection system