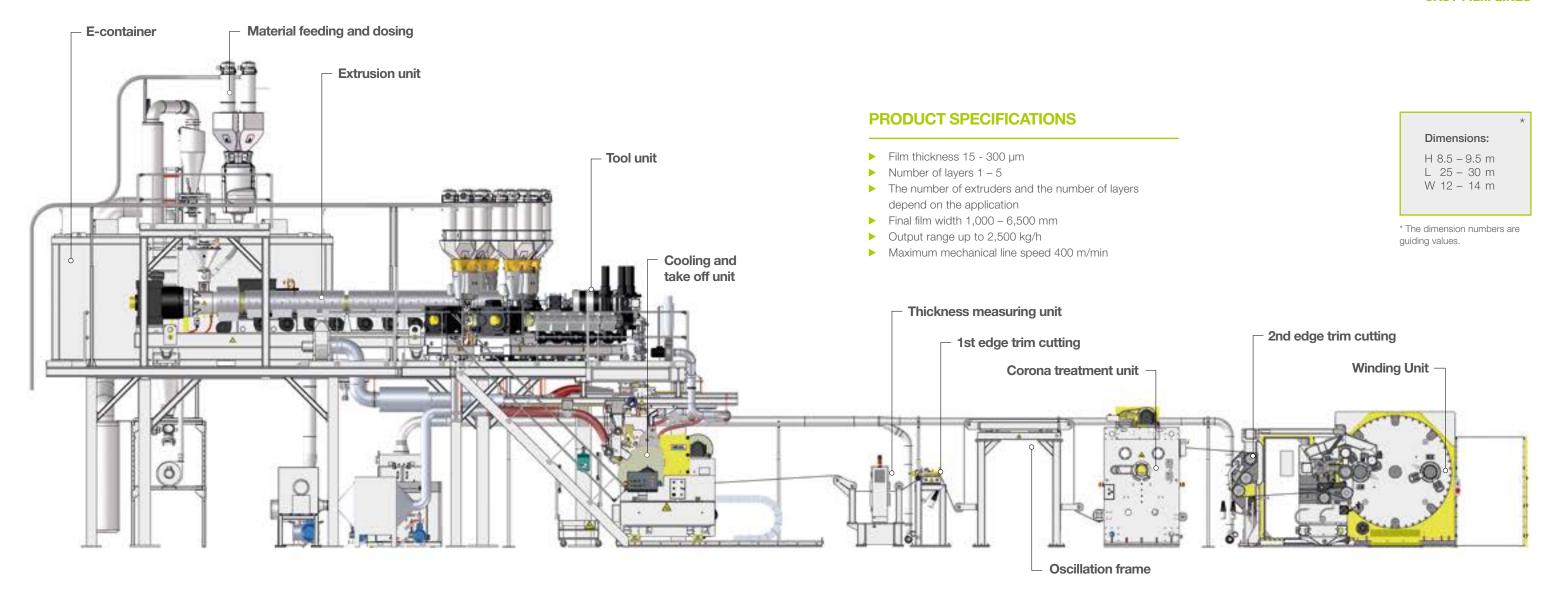

### **EXTRUSION UNIT**

- Gravimetric dosing system
- Number of extruders 1 5
- ► Extruder diameter 60 180 mm / optional twin-screw extruder
- Hydraulic disk or candle filter
- ► Feedblock with a fixed or variable geometry
- ► Automatic single manifold or multi-manifold die
- Die splitting system
- Double chamber vacuum box
- Main extruder with a vertical scraptruder for the refeeding of edge trims

### **DOWNSTREAM EQUIPMENT**

- ► Edge trim cutting before corona treatment
- ➤ Corona treatment unit single side or single side reversible or double side
- Post cooling roll after corona treatment
- Oscillation frame or winder oscillation
- Film inspection system

### **WINDING UNIT**

- Turret winder for the production of mother rolls, max. roll diameter up to 1,500 mm
- ► Horizontal sliding winder for the production of inline slitted rolls and mother rolls on 3-inch and 6-inch winding shafts
- Different cross-cutting units available depending on the film
- Solutions available for short reels